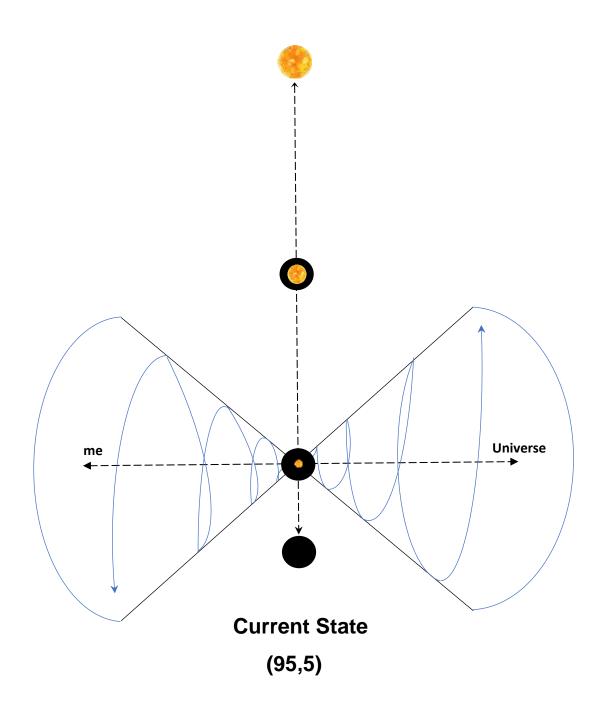

The following diagram shows NOW in the center.

"me" and the "Universe" are mirror images of each other. **The Universe is expanding at the speed of thought**. Thought travels at infinite speed. The NOW hole in the center is 95% Dark. There is only 5% Light. Instead of the "Universe is expanding" one can say that the "Light is shrinking".

"me" and the "Universe" are black holes and are being pushed away from the center. NOW pushes the Mind away and pushes the Universe away.

**The black holes propel on thought**. Our Minds are 95% in thought. Thoughts are rooted in FEAR and SUFFERING. They are Dark.