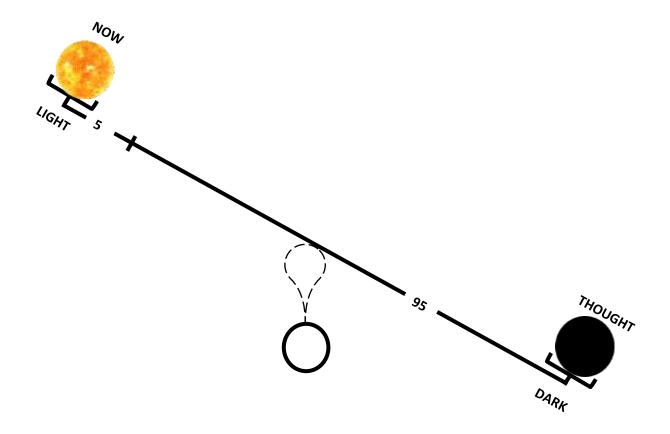

The following diagram shows NOW in the center.

"me" and the "Universe" are mirror images of each other. **The Universe is expanding at the speed of thought**. Thought travels at infinite speed. The NOW hole in the center is 95% Dark. There is only 5% Light. Instead of the "Universe is expanding" one can say that the "Light is shrinking".

#### The Universe is dying. It is heading towards a dead end.

Let's start with some definitions.

What is a Black Hole?

A Black Hole is something that sucks you in. You are drawn towards it. You cannot escape it. **Mind is a Black Hole.** You are drawn towards it. You cannot escape it. **The Universe is a Black Hole.** We are drawn towards it. We cannot escape it. Science says the universe is 95% dark. Let Science take another reading.