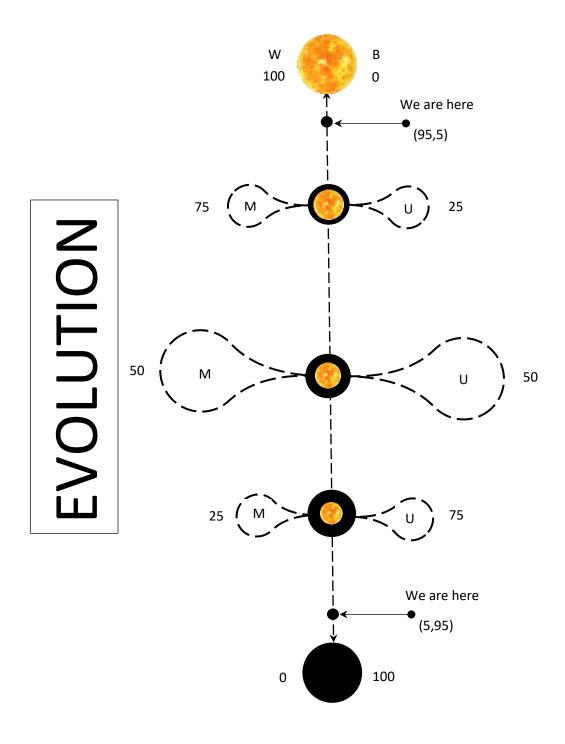

We view the world from a dualistic mindset, dualistic point of view.

Up/Down, Right/Wrong, Mind/Matter.

Meaning and Concepts are Thoughts, they are an illusion of the Mind.

The following figure shows the evolution of the Mind and of the Universe. Note that the circles in the center they all represent NOW. We are at 95% dark mark. Once we reach 100% black, we will be completely Mind. We will be completely detached from NOW, from Reality. Time is slowing down as we get closer to the event horizon. We have but a few decades to go to balance.

#### The Universe is dying. It is heading towards a dead end.

Let's start with some definitions.

What is a Black Hole?

A Black Hole is something that sucks you in. You are drawn towards it. You cannot escape it. **Mind is a Black Hole.** You are drawn towards it. You cannot escape it. **The Universe is a Black Hole.** We are drawn towards it. We cannot escape it. Science says the universe is 95% dark. Let Science take another reading.